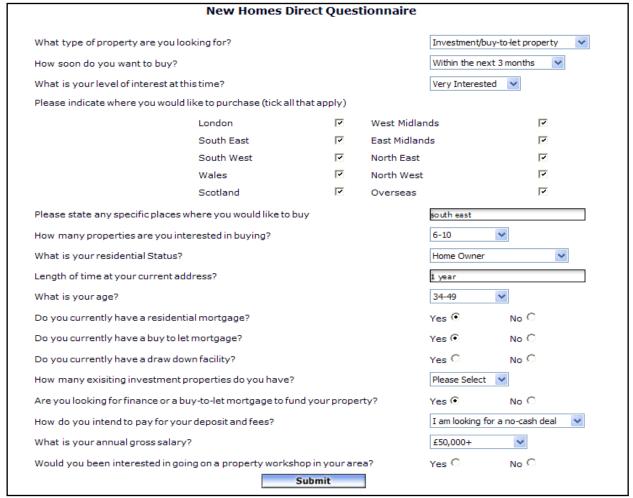

|
| Email Address                       | ann.stanley@ntlworld.com                      |  |  |
| First Added Date                    | 2006-02-15                                    |  |  |
| Last updated Date 2007-02-14        |                                               |  |  |
|                                     |                                               |  |  |
| Status Pending                      | Type Member V                                 |  |  |
| Staff Please Selec                  | ct Region East Midlands                       |  |  |
| Receive emails Receive SMS messages |                                               |  |  |
| Notes                               |                                               |  |  |





#### Clicking into a customer profile







## Ability to create your own customer registration forms (with the corresponding database)







## Ability to create your own customer registration forms (with the corresponding database)







# Content – what your site says to your customers (and the search engines)





#### **Content – Factors to consider**

- Relevance to target audience
- Structure
- Language
- Tone
- Update frequency
- Self-managed content (can sometimes be search engine unfriendly)
- Members area
- Calls to Action





### **Content Management System**







#### Edit the page content







## See changes on the live site





## Menu Manager





#### Try it for yourself - www.anicca-web.com our demo site







## Summary

#### Review your own site:

- Use of Analytics to measure performance
- Design