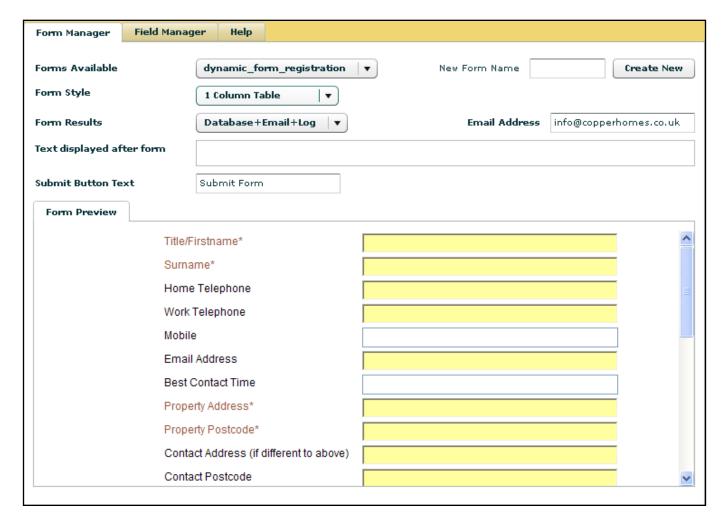

First Added Date                    | 2006-02-15                                    |  |  |
| Last updated Date 2007-02-14        |                                               |  |  |
|                                     |                                               |  |  |
| Status Pending                      | Type Member V                                 |  |  |
| Staff Please Selec                  | ct Region East Midlands                       |  |  |
| Receive emails Receive SMS messages |                                               |  |  |
| Notes                               |                                               |  |  |





#### Clicking into a customer profile







## Ability to create your own customer registration forms (with the corresponding database)







## Ability to create your own customer registration forms (with the corresponding database)







# Content – what your site says to your customers (and the search engines)





#### **Content – Factors to consider**

- Relevance to target audience
- Structure
- Language
- Tone
- Update frequency
- Self-managed content (can sometimes be search engine unfriendly)
- Members area
- Calls to Action





### **Content Management System**







#### Edit the page content







## See changes on the live site





## Menu Manager





#### Try it for yourself - www.anicca-web.com our demo site







## Summary

#### Review your own site:

- Use of Analytics to measure performance
- Design
- Functionality
- Content
- Effect on search engine optimisation





#### Want more information?