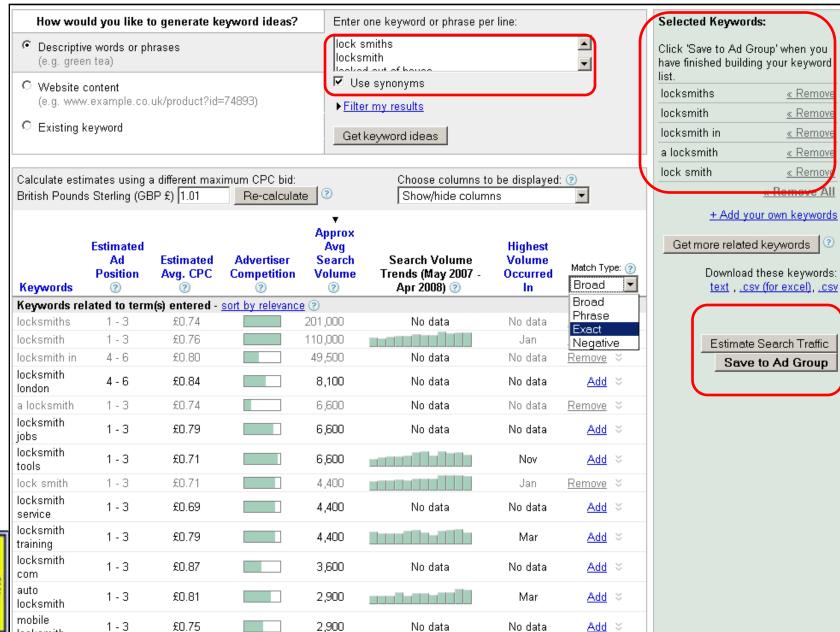

#### **Keyword tool**

 use to identify all the [exact match] phrases; as these will be more targeted, cheaper and are more likely to convert

## Google keyword tools

### Traffic estimates for the UK

| <u>Keywords</u>         | Max<br>CPC | Search Volume | Estimated Avg. CPC                 | Estimated Ad Positions | Potential Clicks / Day |           | Potential Cost / Day           |
|-------------------------|------------|---------------|------------------------------------|------------------------|------------------------|-----------|--------------------------------|
| Search Network<br>Total |            |               | £0.54 - £0.81<br>was £0.54 - £0.80 | 1 - 3                  |                        | 398 - 547 | £220 - £440<br>was £210 - £440 |
| locks                   | £1.00      |               | £0.51 - £0.77<br>was £0.51 - £0.76 | 1 - 3                  | <u>delete</u>          | 124 - 160 | £70 - £130                     |
| locksmith               | £1.00      |               | £0.62 - £0.92<br>was £0.61 - £0.92 | 1 - 3                  | <u>delete</u>          | 23 - 32   | £20 - £30                      |
| door lock               | £1.00      |               | £0.50 - £0.75<br>was £0.50 - £0.74 | 1 - 3                  | delete                 | 23 - 30   | £20 - £30                      |
| home security           | £1.00      |               | £0.63 - £0.94                      | 4 - 6                  | <u>delete</u>          | 13 - 20   | £9 - £20                       |
| locksmiths              | £1.00      |               | £0.60 - £0.89<br>was £0.59 - £0.89 | 1 - 3                  | delete                 | 12 - 16   | £8 - £20                       |
| door hinges             | £1.00      |               | £0.57 - £0.85<br>was £0.56 - £0.85 | 1 - 3                  | <u>delete</u>          | 11 - 14   | £7 - £20                       |
| security door           | £1.00      |               | £0.61 - £0.92<br>was £0.61 - £0.91 | 1 - 3                  | <u>delete</u>          | 9 - 13    | £6 - £20                       |
| lock pick               | £1.00      |               | £0.42 - £0.63<br>was £0.42 - £0.62 | 1 - 3                  | <u>delete</u>          | 9 - 11    | £4 - £8                        |
| padlocks                | £1.00      |               | £0.58 - £0.86<br>was £0.57 - £0.85 | 1 - 3                  | <u>delete</u>          | 9 - 11    | £5 - £10                       |
| home automation         | £1.00      |               | £0.55 - £0.82                      | 1 - 3                  | <u>delete</u>          | 8-9       | £5 - £8                        |
| door knocker            | £1.00      |               | £0.47 - £0.64                      | 1 - 3                  | <u>delete</u>          | 7 - 8     | £4 - £6                        |
| door knockers           | £1.00      |               | £0.47 - £0.63<br>was £0.46 - £0.63 | 1 - 3                  | delete                 | 6 - 8     | £3 - £5                        |
| key lock                | £1.00      |               | £0.41 - £0.62<br>was £0.41 - £0.61 | 1 - 3                  | <u>delete</u>          | 5 - 10    | £3 - £6<br>was £2 - £6         |
| security lock           | £1.00      |               | £0.58 - £0.87<br>was £0.58 - £0.86 | 1-3                    | <u>delete</u>          | 5 - 8     | £3 - £7                        |