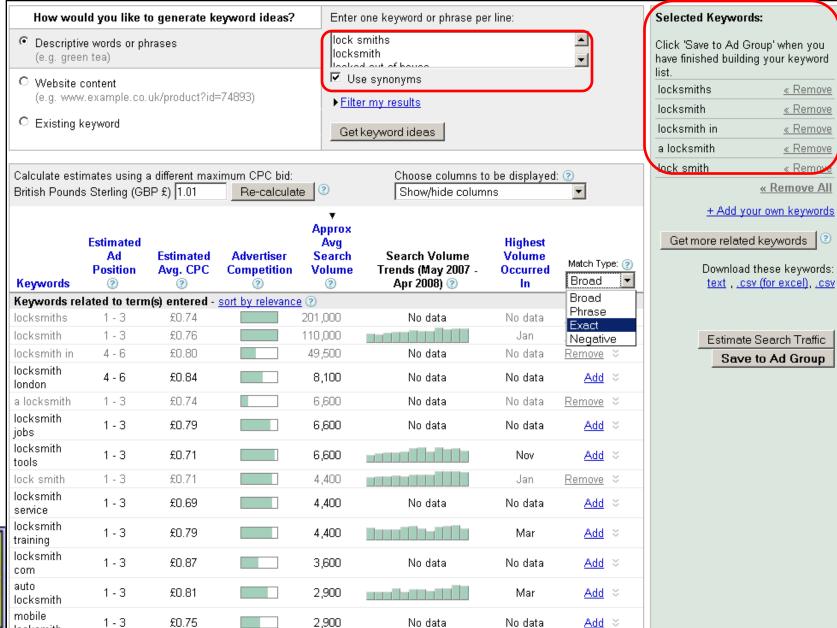

#### **Keyword tool**

 use to identify all the [exact match] phrases; as these will be more targeted, cheaper and are more likely to convert

## Google keyword tools

### Traffic estimates for the UK

| <u>Keywords</u>         | Max<br>CPC | Search Volume | Estimated Avg. CPC                 | Estimated Ad Positions | Potential Clicks / Day |           | Potential Cost / Day           |
|-------------------------|------------|---------------|------------------------------------|------------------------|------------------------|-----------|--------------------------------|
| Search Network<br>Total |            |               | £0.54 - £0.81<br>was £0.54 - £0.80 | 1 - 3                  |                        | 398 - 547 | £220 - £440<br>was £210 - £440 |
| locks                   | £1.00      |               | £0.51 - £0.77<br>was £0.51 - £0.76 | 1 - 3                  | <u>delete</u>          | 124 - 160 | £70 - £130                     |
| locksmith               | £1.00      |               | £0.62 - £0.92<br>was £0.61 - £0.92 | 1 - 3                  | <u>delete</u>          | 23 - 32   | £20 - £30                      |
| door lock               | £1.00      |               | £0.50 - £0.75<br>was £0.50 - £0.74 | 1 - 3                  | delete                 | 23 - 30   | £20 - £30                      |
| home security           | £1.00      |               | £0.63 - £0.94                      | 4 - 6                  | <u>delete</u>          | 13 - 20   | £9 - £20                       |
| locksmiths              | £1.00      |               | £0.60 - £0.89<br>was £0.59 - £0.89 | 1 - 3                  | delete                 | 12 - 16   | £8 - £20                       |
| door hinges             | £1.00      |               | £0.57 - £0.85<br>was £0.56 - £0.85 | 1 - 3                  | <u>delete</u>          | 11 - 14   | £7 - £20                       |
| security door           | £1.00      |               | £0.61 - £0.92<br>was £0.61 - £0.91 | 1 - 3                  | <u>delete</u>          | 9 - 13    | £6 - £20                       |
| lock pick               | £1.00      |               | £0.42 - £0.63<br>was £0.42 - £0.62 | 1 - 3                  | <u>delete</u>          | 9 - 11    | £4 - £8                        |
| padlocks                | £1.00      |               | £0.58 - £0.86<br>was £0.57 - £0.85 | 1 - 3                  | <u>delete</u>          | 9 - 11    | £5 - £10                       |
| home automation         | £1.00      |               | £0.55 - £0.82                      | 1 - 3                  | <u>delete</u>          | 8-9       | £5 - £8                        |
| door knocker            | £1.00      |               | £0.47 - £0.64                      | 1 - 3                  | <u>delete</u>          | 7 - 8     | £4 - £6                        |
| door knockers           | £1.00      |               | £0.47 - £0.63<br>was £0.46 - £0.63 | 1 - 3                  | delete                 | 6 - 8     | £3 - £5                        |
| key lock                | £1.00      |               | £0.41 - £0.62<br>was £0.41 - £0.61 | 1 - 3                  | <u>delete</u>          | 5 - 10    | £3 - £6<br>was £2 - £6         |
| security lock           | £1.00      |               | £0.58 - £0.87<br>was £0.58 - £0.86 | 1-3                    | <u>delete</u>          | 5 - 8     | £3 - £7                        |