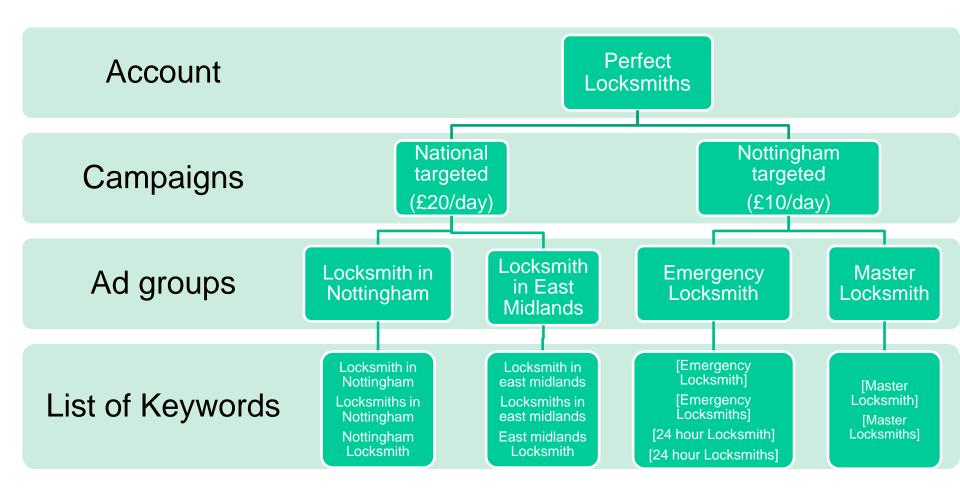

#### **PPC** hierarchy

 the differences between campaigns, ad groups and keywords and what you can change at each level

### PPC Hierarchy for Perfect Locksmiths Ltd

#### Campaign structure

 separate your phrases into logical ad groups and campaign hierarchy (not all in the same ad group)