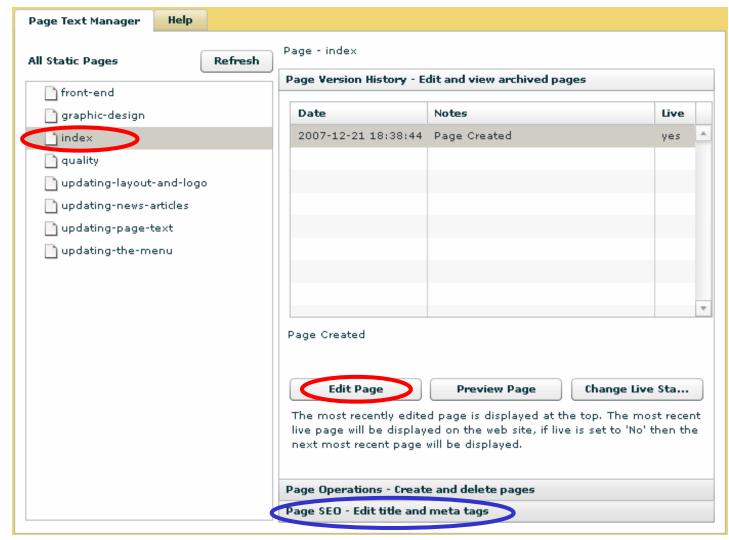

|  |  |
| Receive emails Receive SMS messages |                                               |  |  |
| Notes                               |                                               |  |  |





#### Clicking into a customer profile







## Ability to create your own customer registration forms (with the corresponding database)







## Ability to create your own customer registration forms (with the corresponding database)







# Content – what your site says to your customers (and the search engines)





#### **Content – Factors to consider**

- Relevance to target audience
- Structure
- Language
- Tone
- Update frequency
- Self-managed content (can sometimes be search engine unfriendly)
- Members area
- Calls to Action





### **Content Management System**







#### Edit the page content







## See changes on the live site





## Menu Manager





#### Try it for yourself - www.anicca-web.com our demo site







## Summary

#### Review your own site:

- Use of Analytics to measure performance
- Design
- Functionality
- Content
- Effect on search engine optimisation





#### Want more information?

# Free Online Marketing Courses via <a href="https://www.ebusinessclub.biz">www.ebusinessclub.biz</a>

**Ann Stanley** 

ann@anicca-solutions.com

07930 384443