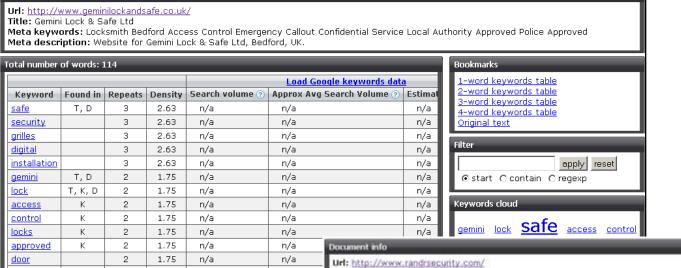

## **Search Engine Optimisation Process**

Part 1 – Auditing and planning

- Can the spiders access your site?
- Keyphrase research
- Page planning

Part 2 – On-page factors

Writing optimised text

Part 3 - Off page factors