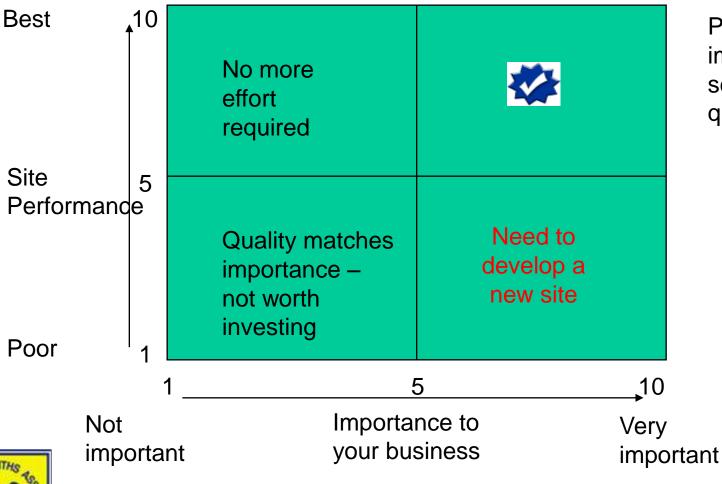

#### Is your website performing?

- How important is your website to your business
- 3 conflicting approaches to developing a website

## How important is your website to your business

| Score | Customer types                                                                                                                   | Purpose of website                                                                                                  | Offline equivalent                                                                                                                                                                                                                                                                                                                                                                                                                                                                                                                                                                                                                                                                                                                                                                                                                                                                                                                                                                                                                                                                                                                                                                                                                                                                                                                                                                                                                                                                                                                                                                                                                                                                                                                                                                                                                                                                                                                                                                                                                                                                                                             |
|-------|----------------------------------------------------------------------------------------------------------------------------------|---------------------------------------------------------------------------------------------------------------------|--------------------------------------------------------------------------------------------------------------------------------------------------------------------------------------------------------------------------------------------------------------------------------------------------------------------------------------------------------------------------------------------------------------------------------------------------------------------------------------------------------------------------------------------------------------------------------------------------------------------------------------------------------------------------------------------------------------------------------------------------------------------------------------------------------------------------------------------------------------------------------------------------------------------------------------------------------------------------------------------------------------------------------------------------------------------------------------------------------------------------------------------------------------------------------------------------------------------------------------------------------------------------------------------------------------------------------------------------------------------------------------------------------------------------------------------------------------------------------------------------------------------------------------------------------------------------------------------------------------------------------------------------------------------------------------------------------------------------------------------------------------------------------------------------------------------------------------------------------------------------------------------------------------------------------------------------------------------------------------------------------------------------------------------------------------------------------------------------------------------------------|
| 0-3   | Majority of regulars, repeat & recommendations (R-Factor) Passing trade                                                          | Business card: •Contact details & Map                                                                               | YELLOW PAGES                                                                                                                                                                                                                                                                                                                                                                                                                                                                                                                                                                                                                                                                                                                                                                                                                                                                                                                                                                                                                                                                                                                                                                                                                                                                                                                                                                                                                                                                                                                                                                                                                                                                                                                                                                                                                                                                                                                                                                                                                                                                                                                   |
| 4-5   | Large R-factor Some new customers (eg from advertising) <50% enquiries or bookings have seen or used the website                 | Brochure site: •Credibility •Check out offer •Contact details & Map                                                 | TOTAL STATE OF THE PROPERTY OF |
| 6-7   | Small R-Factor, so rely on new business Need to advertise regularly >50% enquiries & bookings have seen or come from the website | Shop-window: •Lead generation & enquiries •Most customers use & enquire through the site •Credibility & information | At of part mobile requirement of the part  |
| 8-10  | Mainly new customers Current customers also use website to book >80% of enquiries and bookings come from website                 | Transactional: •Lead generation & online marketing •Enquiries, registrations & booking engine                       | COMET                                                                                                                                                                                                                                                                                                                                                                                                                                                                                                                                                                                                                                                                                                                                                                                                                                                                                                                                                                                                                                                                                                                                                                                                                                                                                                                                                                                                                                                                                                                                                                                                                                                                                                                                                                                                                                                                                                                                                                                                                                                                                                                          |