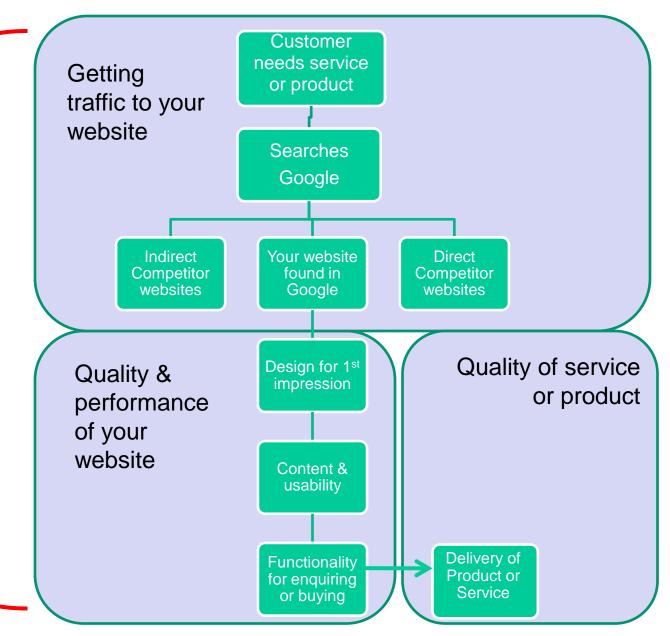

#### **Driving traffic to your website**

- Types of listings
- Local or business listings
- Pay per click
- Search Engine Optimisation (SEO) process

#### Is your website performing?

- How important is your website to your business
- 3 conflicting approaches to developing a website

#### Making your website more effective?

- Design
- Functionality
- Content