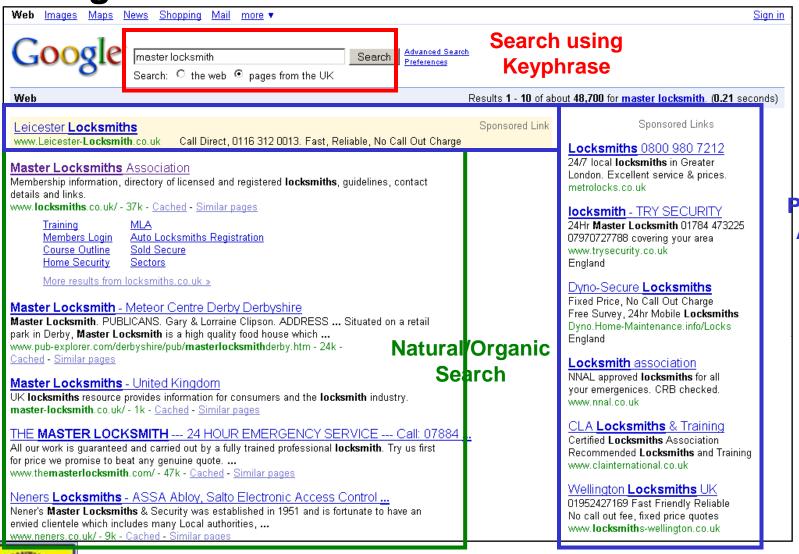

### **Google - Search Results**

Pay Per Click Advertising

## Local or business listings

## Directory – free or paid listing + sponsored links

Overview of online marketing 3<sup>rd</sup> party sites, affiliates & shopping engines Paid Paid inclusion (Yahoo) Pay per click (sponsored links in Online **Directory listings** search engines) marketing (free or paid) Credibility of the website (inbound links, age) Free Search engines -Content indexed natural or organic results Content optimised for keyphrases

## How to get found in the natural or PPC results

|                               | Natural or organic listings                                                                                                                                            | Pay per click (PPC)                                                                                                                                                     |
|-------------------------------|------------------------------------------------------------------------------------------------------------------------------------------------------------------------|-------------------------------------------------------------------------------------------------------------------------------------------------------------------------|
| Process                       | Search engines spiders your site and indexes it for different keyphrases found in your content                                                                         | You bid on specific keyphrases; when user searches on these phrases your ads are displayed                                                                              |
| Cost                          | Free – once your site is optimised                                                                                                                                     | Pay for each click, but you can limit your daily and monthly budgets                                                                                                    |
| Level of control over process | None – you can only follow best practice by optimising your site and getting inbound links                                                                             | Total control over when and where your ads are displayed, budgets, amount paid per click, ad copy etc                                                                   |
| Advantages                    | Trusted by users & no ongoing costs Once you have an optimised site it is likely to maintain its positions – as long as it contains relevant content                   | Control – timing and cost<br>Speed – get immediate traffic<br>Applicable to all sites - get sites to the<br>top that cannot be spidered or have poor<br>natural listing |
| Disadvantages                 | New sites generally have poor listings and need PPC to get traffic Some sites cannot be spidered Each search engine has a different algorithm, which changes with time | Can be an expensive ongoing advertising cost (eg 10p-£1 cost per click for property phrases)                                                                            |