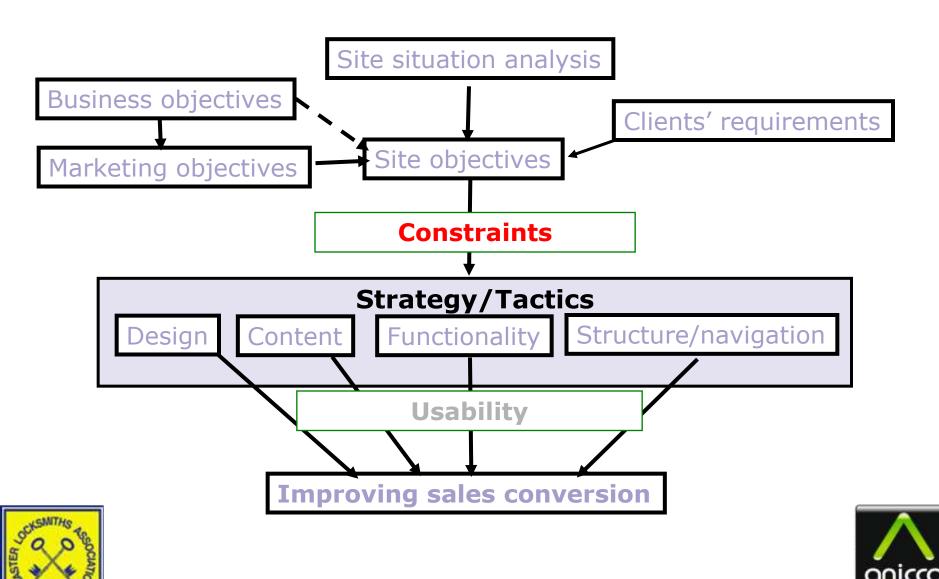

#### Is your website performing?

- How important is your website to your business
- 3 conflicting approaches to developing a website

#### Making your website more effective?

- Design
- Functionality
- Content