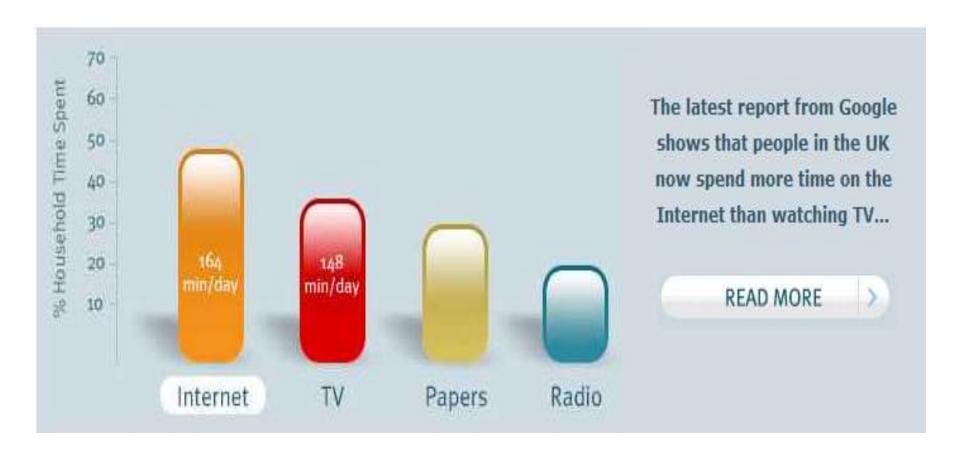

ex Website Content Management System.
- The directors includes;
  - Ann Stanley (MD) is responsible for providing online marketing consultancy and training to clients. Ann is a chartered marketer and a Google AdWords Professional
  - Alex Fowler (Technical Director) is responsible for building clients websites and developing and maintaining our own stable of websites















### Agenda

#### **Driving traffic to your website**

- Types of listings
- Local or business listings
- Pay per click
- Search Engine Optimisation (SEO) process

#### Is your website performing?

- How important is your website to your business
- 3 conflicting approaches to developing a website

#### Making your website more effective?

- Design
- Functionality
- Content





## The importance of the internet







## How important is your website to your business

| Score | Customer types                                                                                                                   | Purpose of website                                                                                                  | Offline equivalent