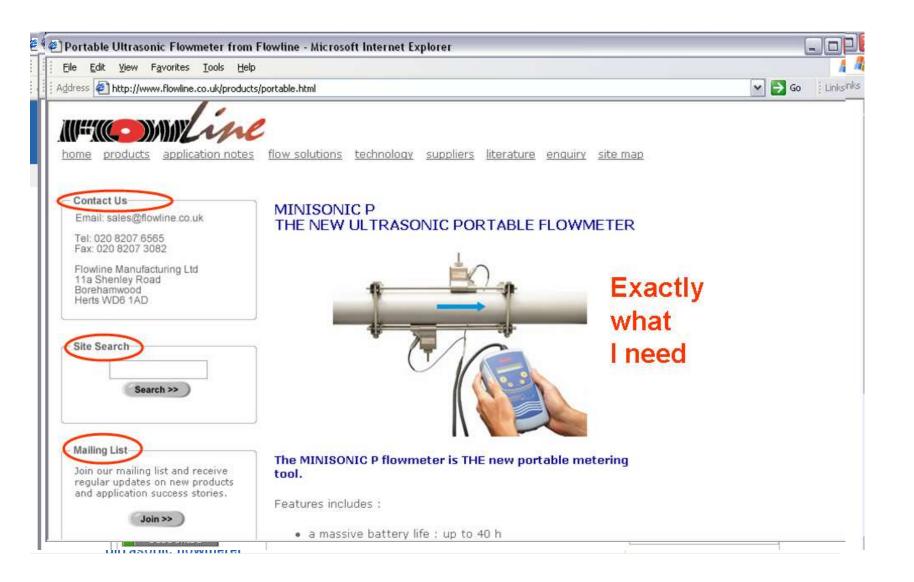

705   | 2.12%        | £5.20   | 0.0%       | .00.03     | -           |
| 3 edited or deleted ads                                                                                                                              |             |               | 365           | 7,441 | 4.91%        | £179.48 | 1.37% (5)  | £35.90     | 5           |

Which is more important CTR or conversion rate?





## Landing pages & conversion tracking

## **Deep Link**

to the most relevant page and not the home page

## "Calls for action"

 add to your landing pages eg registration forms or the ability to buy

### **Conversion tracking**

add the tracking code to the "thank you" page

## Lots of clicks - no conversions

 delete phrases/ad copy as these will use up your budget without generating sales











## Management and using the available tools

## **Monitor your campaign**

Daily during the first few weeks

### **Collect sufficient data**

 Before making too many changes, eg altering or deleting keyphrases and ad copy

## Free Tools

- Optimising tools
- Google Editor
- Google Analytics





# Summary – Top tips for improving your PPC campaigns





## Campaign set-up

## Create separate campaigns for

- products or services
- search and content networks
- geo-targeting (displayed in different locations)
- generic vs specific phrases

## **Create Ad Groups**

- with a small number (5-30) of similar keyphrases
- ad copy containing the keywords
- relevant landing page with calls for action





## **Bidding**

### Bid on specific terms

use [exact match] rather than broad match

##