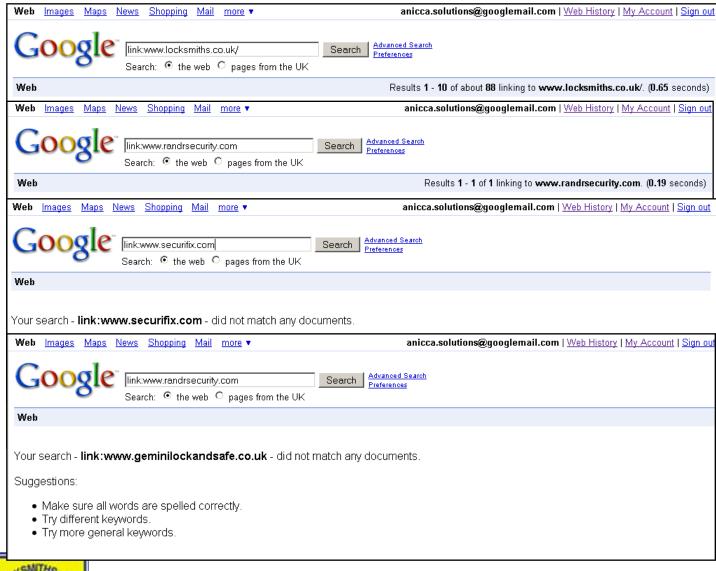

Link building

Part 4 – Ongoing Management

- Submission
- Reporting
- Ongoing Activity

Part 5 – Using pay per click (PPC) while SEO kicks in

Developing a new siteIntegration with PPC