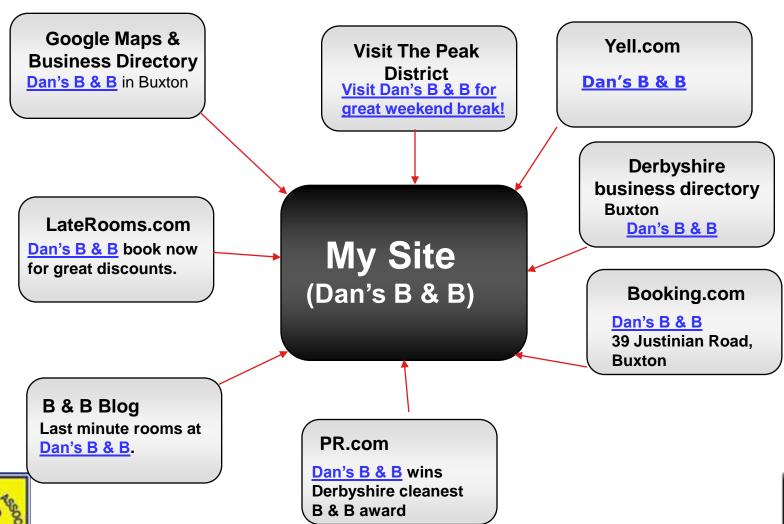

## Local or business listings

## Directory – free or paid listing + sponsored links

Overview of online marketing 3<sup>rd</sup> party sites, affiliates & shopping engines Paid Paid inclusion (Yahoo) Pay per click (sponsored links in Online **Directory listings** search engines) marketing (free or paid) Credibility of the website (inbound links, age) Free Search engines -Content indexed natural or organic results Content optimised for keyphrases

## Google Maps & Business Directory