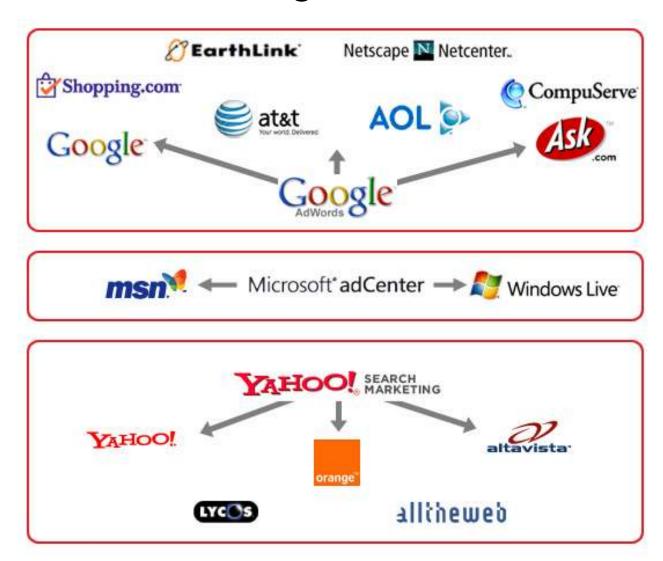

|
| Advantages                    | Trusted by users & no ongoing costs Once you have an optimised site it is likely to maintain its positions – as long as it contains relevant content                   | Control – timing and cost<br>Speed – get immediate traffic<br>Applicable to all sites - get sites to the<br>top that cannot be spidered or have poor<br>natural listing |
| Disadvantages                 | New sites generally have poor listings and need PPC to get traffic Some sites cannot be spidered Each search engine has a different algorithm, which changes with time | Can be an expensive ongoing advertising cost (eg 10p-£1 cost per click for property phrases)                                                                            |





## Pay per click





## The Main PPC Engines







## The Pay Per Click Process





## Essential background knowledge

#### **PPC** hierarchy

 the differences between campaigns, ad groups and keywords and what you can change at each level

#### **Keyword "match types"**

how they can generate generic or targeted traffic

#### Click through rate (CTR) and "quality score"

 how to improve them to get top positions in each search engine





### PPC Hierarchy for Perfect Locksmiths Ltd







## Keyphrases Match Type

#### [Exact match]

ads are displayed when the exact words are typed in

#### **Broad match**

 the ads are displayed when the words are typed in any combination (and with other words either side)

#### "Phrase match"

 the ads are displayed for the exact search term in the quotes but with other words either (a hybrid of