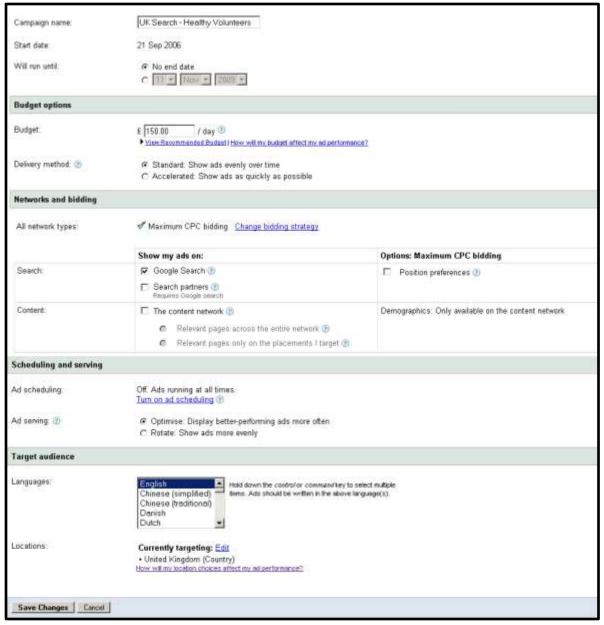

New payment terms - 2.5% deposit 3 easy stages, makes it simple, www.yoobulgaria.com

More on quality score

|   | Diabetes i                        | Type 2              | 2 Studies                                    |       |     |                   |   |    |       |       |                                                                                                                              |         |                                                                                                                                                                                                                                                                                                                                                                                                                                                                                                                                                                                                                                                                                                                                                                                                                                                                                                                                                                                                                                                                                                                                                                                                                                                                                                                                                                                                                                                                                                                                                                                                                                                                                                                                                                                                                                                                                                                                                                                                                                                                                                                           |                           |                        |  |
|---|-----------------------------------|---------------------|----------------------------------------------|-------|-----|-------------------|---|----|-------|-------|------------------------------------------------------------------------------------------------------------------------------|---------|---------------------------------------------------------------------------------------------------------------------------------------------------------------------------------------------------------------------------------------------------------------------------------------------------------------------------------------------------------------------------------------------------------------------------------------------------------------------------------------------------------------------------------------------------------------------------------------------------------------------------------------------------------------------------------------------------------------------------------------------------------------------------------------------------------------------------------------------------------------------------------------------------------------------------------------------------------------------------------------------------------------------------------------------------------------------------------------------------------------------------------------------------------------------------------------------------------------------------------------------------------------------------------------------------------------------------------------------------------------------------------------------------------------------------------------------------------------------------------------------------------------------------------------------------------------------------------------------------------------------------------------------------------------------------------------------------------------------------------------------------------------------------------------------------------------------------------------------------------------------------------------------------------------------------------------------------------------------------------------------------------------------------------------------------------------------------------------------------------------------------|---------------------------|------------------------|--|
|   | Type two Di<br>for clinical t     | iabetes<br>rials- P | Volunteer wa<br>AREXEL Lond<br>uk/Type2-Diak | lon   |     |                   |   |    |       |       | <b>Keyword</b> Ad showi                                                                                                      |         | sis: diabe                                                                                                                                                                                                                                                                                                                                                                                                                                                                                                                                                                                                                                                                                                                                                                                                                                                                                                                                                                                                                                                                                                                                                                                                                                                                                                                                                                                                                                                                                                                                                                                                                                                                                                                                                                                                                                                                                                                                                                                                                                                                                                                |                           | idi i A . i . d Ak i . |  |
|   | [diabetes 💽<br>trials]            | Active              | Great                                        | £1.01 | 1 • | · <u>Settings</u> | 2 | 25 | 8.00% | £0.41 |                                                                                                                              |         | For details on specific criteria for this test, click the following link. <u>Details and recommendations</u>                                                                                                                                                                                                                                                                                                                                                                                                                                                                                                                                                                                                                                                                                                                                                                                                                                                                                                                                                                                                                                                                                                                                                                                                                                                                                                                                                                                                                                                                                                                                                                                                                                                                                                                                                                                                                                                                                                                                                                                                              |                           |                        |  |
|   | [information on type 2 diabetes]  | Active              | ок                                           | £1.01 | 1 • | Settings          | 1 | 23 | 4.35% | £0.77 | Quality S                                                                                                                    | core:   | ✓ Great (9/10)  Details and recommendations »  The second recommendation of the second recommendat |                           |                        |  |
|   | [type 2 Q)                        | Active              | ок                                           | £1.01 | 1 • | · <u>Settings</u> | 2 | 23 | 8.70% | £0.61 | £1.21                                                                                                                        | 1.1     | 0.00%                                                                                                                                                                                                                                                                                                                                                                                                                                                                                                                                                                                                                                                                                                                                                                                                                                                                                                                                                                                                                                                                                                                                                                                                                                                                                                                                                                                                                                                                                                                                                                                                                                                                                                                                                                                                                                                                                                                                                                                                                                                                                                                     | £0.00                     | 0                      |  |
|   | factors Q<br>type 2               | Active              | ок                                           | £1.01 | 1 • | Settings          | 1 | 22 | 4.55% | £0.77 | Keyword Analysis: factors type 2 diabetes                                                                                    |         |                                                                                                                                                                                                                                                                                                                                                                                                                                                                                                                                                                                                                                                                                                                                                                                                                                                                                                                                                                                                                                                                                                                                                                                                                                                                                                                                                                                                                                                                                                                                                                                                                                                                                                                                                                                                                                                                                                                                                                                                                                                                                                                           |                           |                        |  |
|   | diabetes<br>vs type 2<br>diabetes | Active              | ок                                           | £1.01 | 1 • | <u>Settings</u>   | 1 | 21 | 4.76% | £0.61 | Ad showing?  Quality Score:                                                                                                  |         | Yes For details on specific criteria for this test, click the following link. Details and recommendations »                                                                                                                                                                                                                                                                                                                                                                                                                                                                                                                                                                                                                                                                                                                                                                                                                                                                                                                                                                                                                                                                                                                                                                                                                                                                                                                                                                                                                                                                                                                                                                                                                                                                                                                                                                                                                                                                                                                                                                                                               |                           |                        |  |
|   | type 2 Q diabetes prevention      | Active              | Poor                                         | £1.01 | 1 • | · <u>Settings</u> | 0 | 18 | 0.00% | -     |                                                                                                                              |         |                                                                                                                                                                                                                                                                                                                                                                                                                                                                                                                                                                                                                                                                                                                                                                                                                                                                                                                                                                                                                                                                                                                                                                                                                                                                                                                                                                                                                                                                                                                                                                                                                                                                                                                                                                                                                                                                                                                                                                                                                                                                                                                           |                           |                        |  |
|   | [research in diabetes]            | Active              | ок                                           | £1.01 | 1 • | · <u>Settings</u> | 0 | 18 | 0.00% | -     | -                                                                                                                            | 1.7     | 0.00%                                                                                                                                                                                                                                                                                                                                                                                                                                                                                                                                                                                                                                                                                                                                                                                                                                                                                                                                                                                                                                                                                                                                                                                                                                                                                                                                                                                                                                                                                                                                                                                                                                                                                                                                                                                                                                                                                                                                                                                                                                                                                                                     | £0.00                     | 0                      |  |
|   | controlling<br>type 2<br>diabetes | Active              | ок                                           | £1.01 | 1   | <u>Settings</u>   | 0 | 17 | 0.00% | -     | Keyword                                                                                                                      | l Analy |                                                                                                                                                                                                                                                                                                                                                                                                                                                                                                                                                                                                                                                                                                                                                                                                                                                                                                                                                                                                                                                                                                                                                                                                                                                                                                                                                                                                                                                                                                                                                                                                                                                                                                                                                                                                                                                                                                                                                                                                                                                                                                                           | 2 diabetes d              | liagnosis              |  |
|   | prevent Q<br>type 2<br>diabetes   | Active              | ок                                           | £1.01 | 1 • | <u>Settings</u>   | 0 | 17 | 0.00% | -     | Ad showing?    Yes  For details on specific criteria for this test, click the following link.  Details and recommendations x |         |                                                                                                                                                                                                                                                                                                                                                                                                                                                                                                                                                                                                                                                                                                                                                                                                                                                                                                                                                                                                                                                                                                                                                                                                                                                                                                                                                                                                                                                                                                                                                                                                                                                                                                                                                                                                                                                                                                                                                                                                                                                                                                                           | ving link.                |                        |  |
| 9 | [type 2 Q)<br>diabetes            | Active              | Poor                                         | £1.01 | 1 • | · <u>Settings</u> | 0 | 17 | 0.00% |       | Quality S                                                                                                                    | Core:   |                                                                                                                                                                                                                                                                                                                                                                                                                                                                                                                                                                                                                                                                                                                                                                                                                                                                                                                                                                                                                                                                                                                                                                                                                                                                                                                                                                                                                                                                                                                                                                                                                                                                                                                                                                                                                                                                                                                                                                                                                                                                                                                           | r (3/10)<br>ails and reco | mmendations »          |  |
| 1 | diagnosisj                        |                     |                                              |       |     |                   |   |    |       |       |                                                                                                                              |         |                                                                                                                                                                                                                                                                                                                                                                                                                                                                                                                                                                                                                                                                                                                                                                                                                                                                                                                                                                                                                                                                                                                                                                                                                                                                                                                                                                                                                                                                                                                                                                                                                                                                                                                                                                                                                                                                                                                                                                                                                                                                                                                           |                           | ooicco                 |  |

## Campaign settings

#### **Geo-targeting**

- different campaigns can be targeted to different locations
- countries, regions, counties, cities or an area drawn on a map

#### Ad scheduling

do not turn ads off in the evening or weekends
 unnecessarily

## Edit campaign settings

## Setting your budget