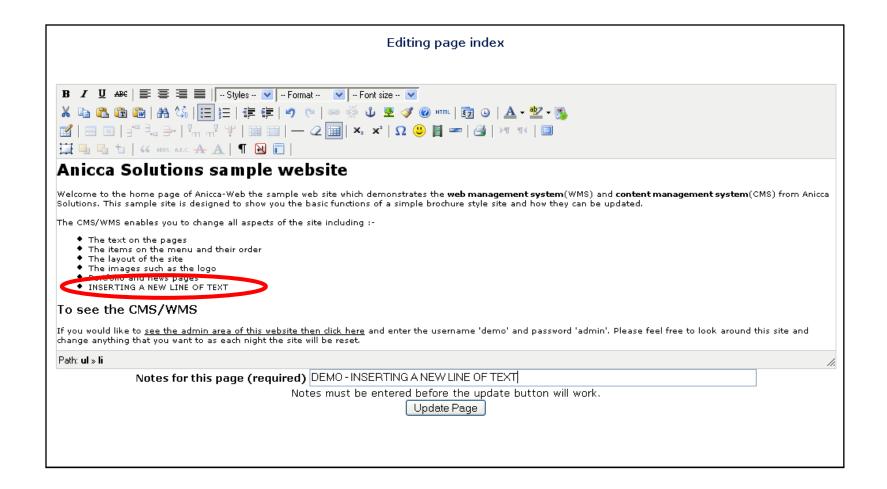

emails Receive SMS messages |                                               |  |  |
| Notes                               |                                               |  |  |





#### Clicking into a customer profile







## Ability to create your own customer registration forms (with the corresponding database)







## Ability to create your own customer registration forms (with the corresponding database)







# Content – what your site says to your customers (and the search engines)





#### **Content – Factors to consider**

- Relevance to target audience
- Structure
- Language
- Tone
- Update frequency
- Self-managed content (can sometimes be search engine unfriendly)
- Members area
- Calls to Action





### **Content Management System**







#### Edit the page content







## See changes on the live site





## Menu Manager





#### Try it for yourself - www.anicca-web.com our demo site







## Summary

#### Review your own site:

- Use of Analytics to measure performance
- Design
- Functionality
- Content
- Effect on search engine optimisation





#### Want more information?

# Free Online Marketing Courses via <a href="https://www.ebusinessclub.biz">www.ebusinessclub.biz</a>

**Ann Stanley** 

ann@anicca-solutions.com

07930 384443