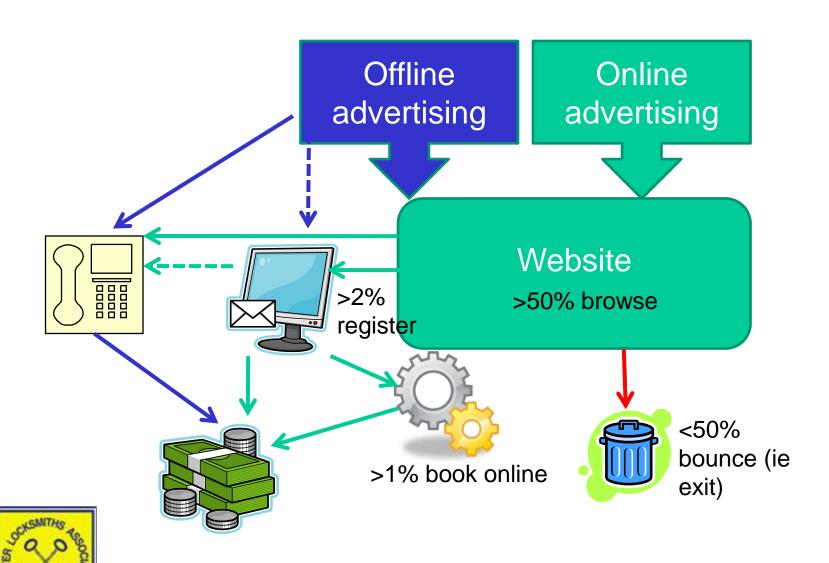

## How important is your website to your business

| Score | Customer types                                                                                                                   | Purpose of website                                                                                                  | Offline equivalent                                                                                                                                                                                                                                                                                                                                                                                                                                                                                                                                                                                                                                                                                                                                                                                                                                                                                                                                                                                                                                                                                                                                                                                                                                                                                                                                                                                                                                                                                                                                                                                                                                                                                                                                                                                                                                                                                                                                                                                                                                                                                                             |
|-------|----------------------------------------------------------------------------------------------------------------------------------|---------------------------------------------------------------------------------------------------------------------|--------------------------------------------------------------------------------------------------------------------------------------------------------------------------------------------------------------------------------------------------------------------------------------------------------------------------------------------------------------------------------------------------------------------------------------------------------------------------------------------------------------------------------------------------------------------------------------------------------------------------------------------------------------------------------------------------------------------------------------------------------------------------------------------------------------------------------------------------------------------------------------------------------------------------------------------------------------------------------------------------------------------------------------------------------------------------------------------------------------------------------------------------------------------------------------------------------------------------------------------------------------------------------------------------------------------------------------------------------------------------------------------------------------------------------------------------------------------------------------------------------------------------------------------------------------------------------------------------------------------------------------------------------------------------------------------------------------------------------------------------------------------------------------------------------------------------------------------------------------------------------------------------------------------------------------------------------------------------------------------------------------------------------------------------------------------------------------------------------------------------------|
| 0-3   | Majority of regulars, repeat & recommendations (R-Factor) Passing trade                                                          | Business card: •Contact details & Map                                                                               | YELLOW PAGES                                                                                                                                                                                                                                                                                                                                                                                                                                                                                                                                                                                                                                                                                                                                                                                                                                                                                                                                                                                                                                                                                                                                                                                                                                                                                                                                                                                                                                                                                                                                                                                                                                                                                                                                                                                                                                                                                                                                                                                                                                                                                                                   |
| 4-5   | Large R-factor Some new customers (eg from advertising) <50% enquiries or bookings have seen or used the website                 | Brochure site: •Credibility •Check out offer •Contact details & Map                                                 | TOTAL STATE OF THE PROPERTY OF |
| 6-7   | Small R-Factor, so rely on new business Need to advertise regularly >50% enquiries & bookings have seen or come from the website | Shop-window: •Lead generation & enquiries •Most customers use & enquire through the site •Credibility & information | At of part mobile requirement of the part  |
| 8-10  | Mainly new customers Current customers also use website to book >80% of enquiries and bookings come from website                 | Transactional: •Lead generation & online marketing •Enquiries, registrations & booking engine                       | COMET                                                                                                                                                                                                                                                                                                                                                                                                                                                                                                                                                                                                                                                                                                                                                                                                                                                                                                                                                                                                                                                                                                                                                                                                                                                                                                                                                                                                                                                                                                                                                                                                                                                                                                                                                                                                                                                                                                                                                                                                                                                                                                                          |