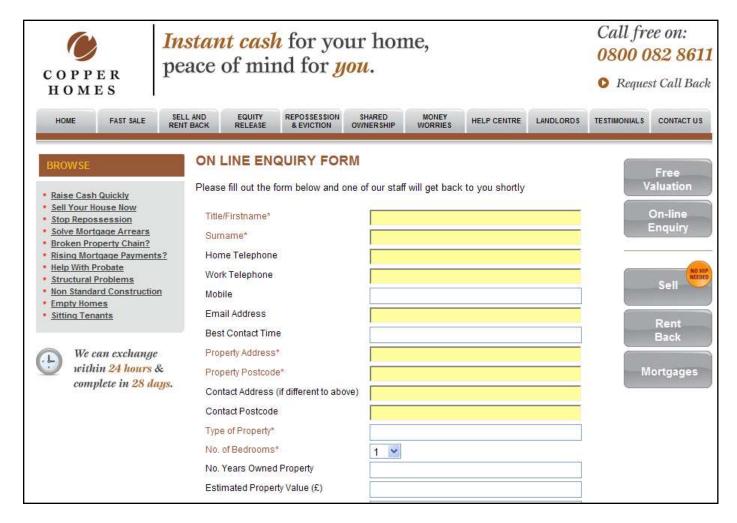

updated Date 2007-02-14        |                                               |  |  |
|                                     |                                               |  |  |
| Status Pending                      | Type Member V                                 |  |  |
| Staff Please Selec                  | ct Region East Midlands                       |  |  |
| Receive emails Receive SMS messages |                                               |  |  |
| Notes                               |                                               |  |  |





#### Clicking into a customer profile







## Ability to create your own customer registration forms (with the corresponding database)







## Ability to create your own customer registration forms (with the corresponding database)







# Content – what your site says to your customers (and the search engines)





#### **Content – Factors to consider**

- Relevance to target audience
- Structure
- Language
- Tone
- Update frequency
- Self-managed content (can sometimes be search engine unfriendly)
- Members area
- Calls to Action





### **Content Management System**







#### Edit the page content







## See changes on the live site





## Menu Manager





#### Try it for yourself - www.anicca-web.com our demo site







## Summary

#### Review your own site:

- Use of Analytics to measure performance
- Design
- Functionality
- Content
- Effect on search engine optimisation





#### Want more information?

# Free Online Marketing Courses via <a href="https://www.ebusinessclub.biz">www.ebusinessclub.biz</