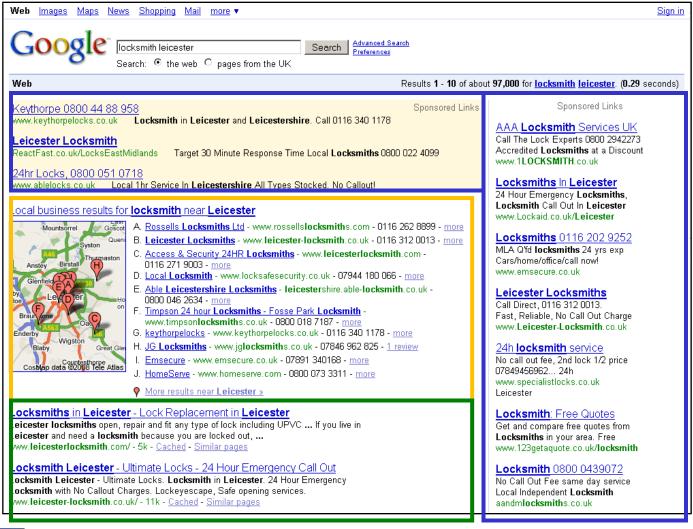

### **Google - Search Results**

Pay Per Click Advertising

## Do you want a local company?

## Local or business listings

## Directory – free or paid listing + sponsored links

Overview of online marketing 3<sup>rd</sup> party sites, affiliates & shopping engines Paid Paid inclusion (Yahoo) Pay per click (sponsored links in Online **Directory listings** search engines) marketing (free or paid) Credibility of the website (inbound links, age) Free Search engines -Content indexed natural or organic results Content optimised for keyphrases

## Google Maps & Business Directory