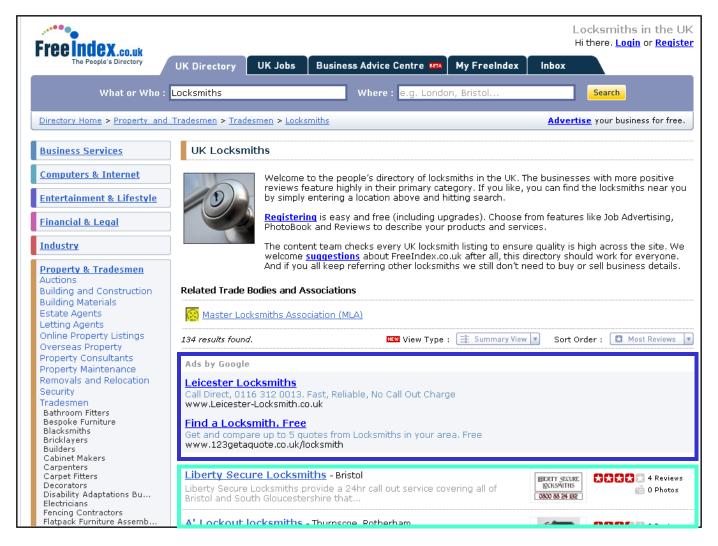

## Local or business listings

## Directory – free or paid listing + sponsored links

Overview of online marketing 3<sup>rd</sup> party sites, affiliates & shopping engines Paid Paid inclusion (Yahoo) Pay per click (sponsored links in Online **Directory listings** search engines) marketing (free or paid) Credibility of the website (inbound links, age) Free Search engines -Content indexed natural or organic results Content optimised for keyphrases