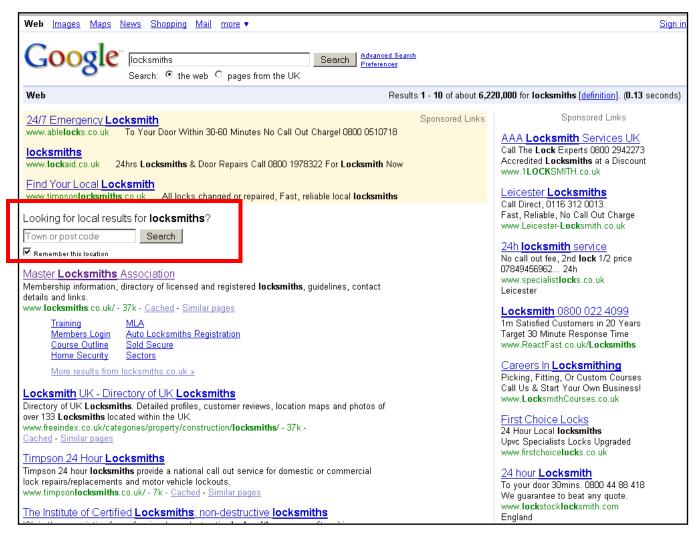

## Do you want a local company?

## Local or business listings

## Google Maps & Business Directory