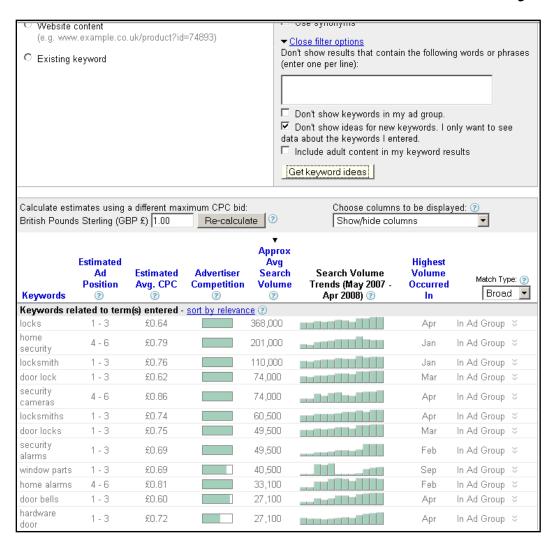

## Google keyword tools

### Traffic estimates for the UK

| <u>Keywords</u>         | Max<br>CPC | Search Volume | Estimated Avg. CPC                 | Estimated Ad Positions | Potential Clicks / Day |           | Potential Cost / Day           |
|-------------------------|------------|---------------|------------------------------------|------------------------|------------------------|-----------|--------------------------------|
| Search Network<br>Total |            |               | £0.54 - £0.81<br>was £0.54 - £0.80 | 1 - 3                  |                        | 398 - 547 | £220 - £440<br>was £210 - £440 |
| locks                   | £1.00      |               | £0.51 - £0.77<br>was £0.51 - £0.76 | 1 - 3                  | <u>delete</u>          | 124 - 160 | £70 - £130                     |
| locksmith               | £1.00      |               | £0.62 - £0.92<br>was £0.61 - £0.92 | 1 - 3                  | <u>delete</u>          | 23 - 32   | £20 - £30                      |
| door lock               | £1.00      |               | £0.50 - £0.75<br>was £0.50 - £0.74 | 1 - 3                  | delete                 | 23 - 30   | £20 - £30                      |
| home security           | £1.00      |               | £0.63 - £0.94                      | 4 - 6                  | <u>delete</u>          | 13 - 20   | £9 - £20                       |
| locksmiths              | £1.00      |               | £0.60 - £0.89<br>was £0.59 - £0.89 | 1 - 3                  | delete                 | 12 - 16   | £8 - £20                       |
| door hinges             | £1.00      |               | £0.57 - £0.85<br>was £0.56 - £0.85 | 1 - 3                  | <u>delete</u>          | 11 - 14   | £7 - £20                       |
| security door           | £1.00      |               | £0.61 - £0.92<br>was £0.61 - £0.91 | 1 - 3                  | <u>delete</u>          | 9 - 13    | £6 - £20                       |
| lock pick               | £1.00      |               | £0.42 - £0.63<br>was £0.42 - £0.62 | 1 - 3                  | <u>delete</u>          | 9 - 11    | £4 - £8                        |
| padlocks                | £1.00      |               | £0.58 - £0.86<br>was £0.57 - £0.85 | 1 - 3                  | <u>delete</u>          | 9 - 11    | £5 - £10                       |
| home automation         | £1.00      |               | £0.55 - £0.82                      | 1 - 3                  | <u>delete</u>          | 8-9       | £5 - £8                        |
| door knocker            | £1.00      |               | £0.47 - £0.64                      | 1 - 3                  | <u>delete</u>          | 7 - 8     | £4 - £6                        |
| door knockers           | £1.00      |               | £0.47 - £0.63<br>was £0.46 - £0.63 | 1 - 3                  | delete                 | 6 - 8     | £3 - £5                        |
| key lock                | £1.00      |               | £0.41 - £0.62<br>was £0.41 - £0.61 | 1 - 3                  | <u>delete</u>          | 5 - 10    | £3 - £6<br>was £2 - £6         |
| security lock           | £1.00      |               | £0.58 - £0.87<br>was £0.58 - £0.86 | 1-3                    | <u>delete</u>          | 5 - 8     | £3 - £7                        |