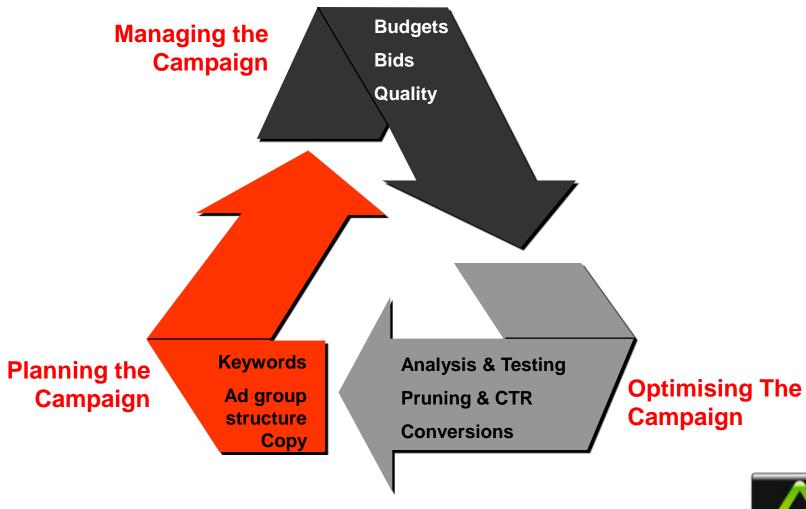

Trusted by users & no ongoing costs Once you have an optimised site it is likely to maintain its positions – as long as it contains relevant content                   | Control – timing and cost<br>Speed – get immediate traffic<br>Applicable to all sites - get sites to the<br>top that cannot be spidered or have poor<br>natural listing |
| Disadvantages                 | New sites generally have poor listings and need PPC to get traffic Some sites cannot be spidered Each search engine has a different algorithm, which changes with time | Can be an expensive ongoing advertising cost (eg 10p-£1 cost per click for property phrases)                                                                            |





## Pay per click





## The Main PPC Engines







## The Pay Per Click Process





## Essential background knowledge

#### **PPC** hierarchy

 the differences between campaigns, ad groups and keywords and what you can change at each level

#### **Keyword "match types"**

how they can generate generic or targeted traffic

#### Click through rate (CTR) and "quality score"

 how to improve them to get top positions in each search engine





### PPC Hierarchy for Perfect Locksmiths Ltd







## Keyphrases Match Type

#### [Exact match]

ads are displayed when the exact words are typed in

#### **Broad match**

 the ads are displayed when the words are typed in any combination (and with other words either side)

#### "Phrase match"

 the ads are displayed for the exact search term in the quotes but with other words either (a hybrid of exact and broad match)

#### - nega