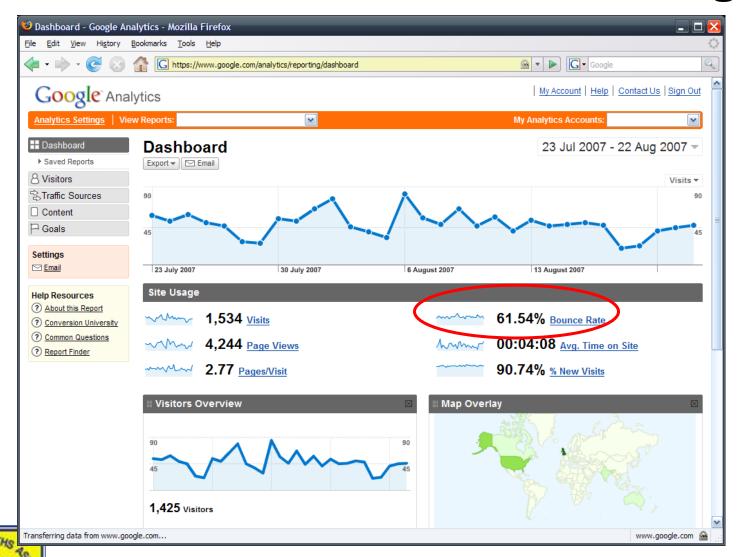

r) and the content in the code and tags (meta-data) both are important for search engine optimisation
- Search engine optimisation is the process used to build or modify a site to improve its rankings in search engines for the keyphrases used by customers





#### Strategic overview for planning your site



## Is your current site performing?





#### Score your site as compared to others

#### SCALE

- 1-4 = you consider the site poorly designed or unprofessional
- 5 = you would not bother to browse the site
- 6 = you would browse the site
- 8 = you would consider buying or using the service from this site











۶

## Importance of your website vs how you perceive the site (performance)



Plot your importance score vs your quality score





## Get free site metrics from Google





### The performance of your website - targets





#### Do you need to invest in your website?



#### Reasons to develop a new site?

#### Poor visibility in the search engines

- The site is built in flash or frames and cannot be spidered by the search engines
- The site has other barriers to the search engine spiders, eg JavaScript navigation, complex web addresses (urls) from pages generated by a database, complex directory and page structure, password protected content, hosted outside of the UK etc
- The site does not have any optimised content or tags (ie they do not contain the keyphrases used by customers) and/or there are no suitable pages or space for the additional text

#### Design

- The site looks dated, images and branding looks tired and it is not attractive to users
-