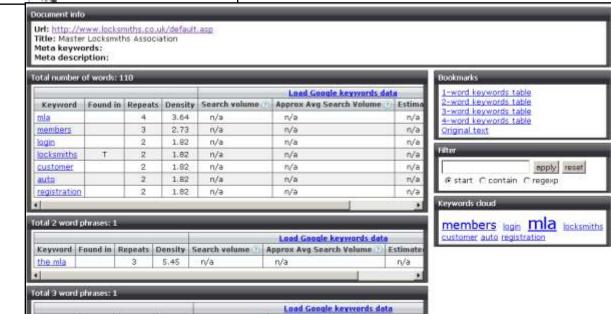

## **Search Engine Optimisation Process**

Part 1 – Auditing and planning

- Can the spiders access your site?
- Keyphrase research
- Page planning

Part 2 – On-page factors

Writing optimised text

Part 3 - Off page factors