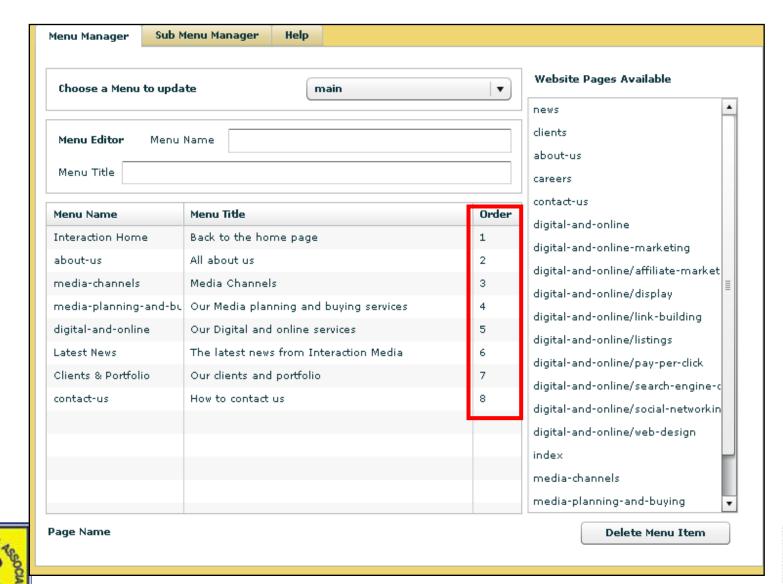

|  |  |
| Notes                               |                                               |  |  |





#### Clicking into a customer profile







## Ability to create your own customer registration forms (with the corresponding database)







## Ability to create your own customer registration forms (with the corresponding database)







# Content – what your site says to your customers (and the search engines)





#### **Content – Factors to consider**

- Relevance to target audience
- Structure
- Language
- Tone
- Update frequency
- Self-managed content (can sometimes be search engine unfriendly)
- Members area
- Calls to Action





### **Content Management System**







#### Edit the page content







## See changes on the live site





## Menu Manager





#### Try it for yourself - www.anicca-web.com our demo site







## Summary

#### Review your own site:

- Use of Analytics to measure performance
- Design
- Functionality
- Content
- Effect on search engine optimisation





#### Want more information?

# Free Online Marketing Courses via <a href="https://www.ebusinessclub.biz">www.ebusinessclub.biz</a>

**Ann Stanley** 

ann@anicca-solutions.com

07930 384443