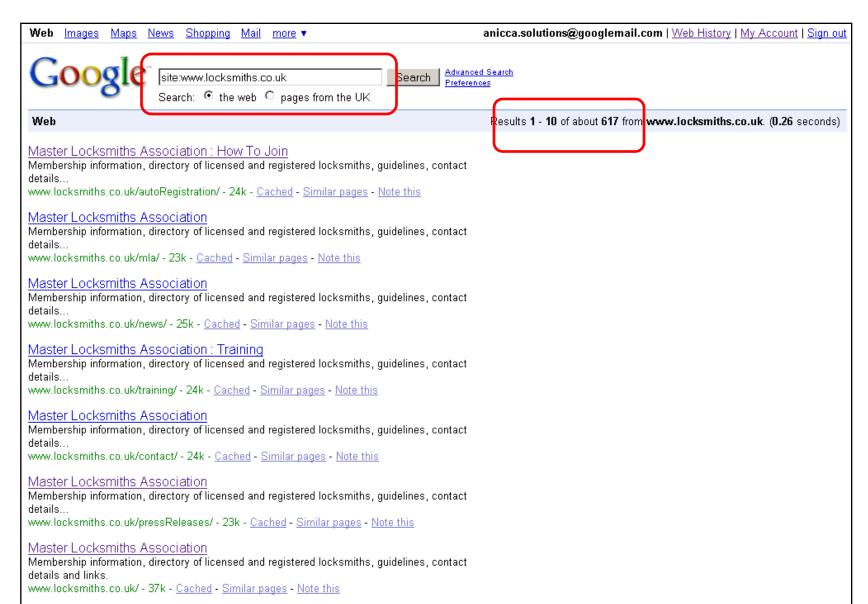

### **Google - Search Results**

Pay Per Click Advertising

## Local or business listings