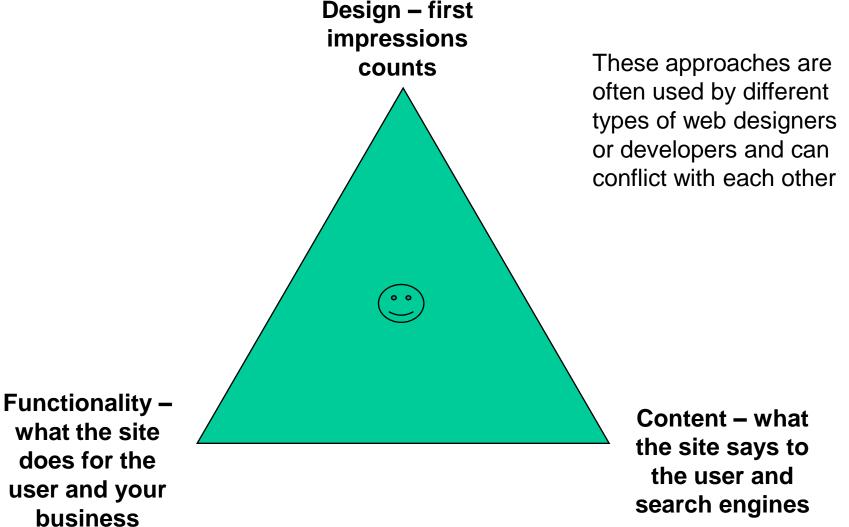

#### Is your website performing?

- How important is your website to your business
- 3 conflicting approaches to developing a website

#### Making your website more effective?

- Design
- Functionality
- Content