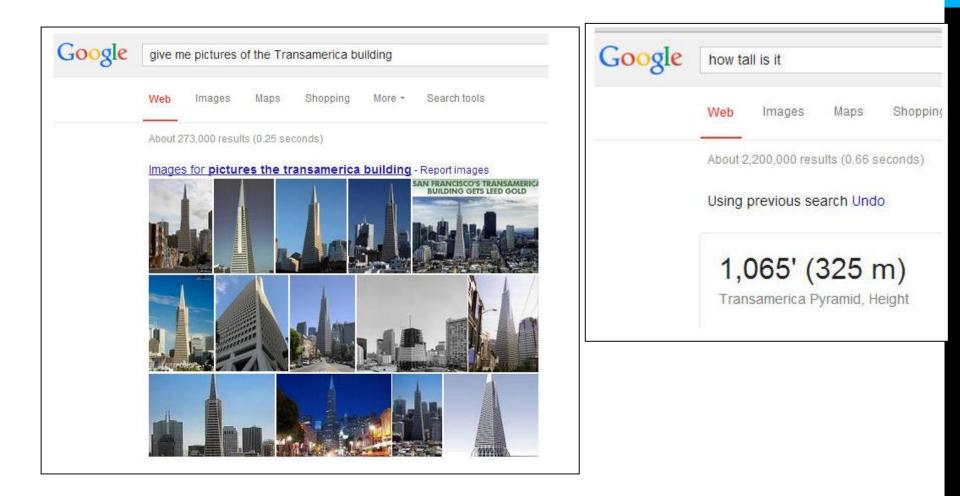

# Hummingbird

When: Released to coincide with Google's 15<sup>th</sup> birthday (August 20<sup>th,</sup> 2013)

**Target:** Major change which focuses on the way we ask a series of questions in context ("**semantic search**"), rather than us searching on a deliberate string of keyphrases

This will help with the use of voice search, as it is similar to the way we speak rather than what we type in

Impact: Results often include the knowledge graph which contains the answers - so users can get what they want to know without leaving Google (especially when using Google Now on a mobile)