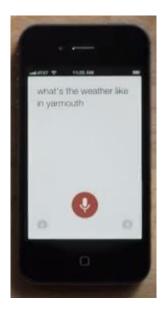

# Penguin 3.0 Recovery



#### Month on month improvement at time of recovery



#### Year on year increase after penalty recover



# Hummingbird

When: Released to coincide with Google's 15<sup>th</sup> birthday (August 20<sup>th,</sup> 2013)

**Target:** Major change which focuses on the way we ask a series of questions in context ("**semantic search**"), rather than us searching on a deliberate string of keyphrases

This will help with the use of voice search, as it is similar to the way we speak rather than what we type in

Impact: Results often include the knowledge graph which contains the answers - so users can get what they want to know without leaving Google (especially when using Google Now on a mobile)

#### @AnnStanley

## Semantic search







#### Voice-enabled Search









### anicca



### Other Google Changes





#### Not-provided search phrases

anicca

| 1( | 0,000                                       |                                                   |                                           |                                                   |                                                   |                                              |                                               |                                                |                                                      | •                                     |
|----|---------------------------------------------|---------------------------------------------------|-------------------------------------------|---------------------------------------------------|------------------