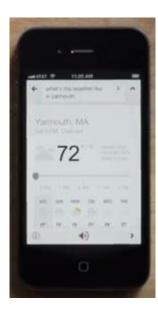

This will help with the use of voice search, as it is similar to the way we speak rather than what we type in

Impact: Results often include the knowledge graph which contains the answers - so users can get what they want to know without leaving Google (especially when using Google Now on a mobile)