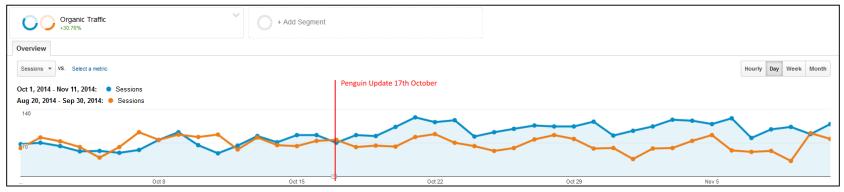

# Penguin 3.0

When: October 2014 Target: All forms of 'webspam', predominantly link-spam Impact: More than a year after the previous Penguin update (2.1), Google launched a Penguin refresh. This update appeared to be smaller than expected (<1% of US/English queries affected).

### Penguin 3.0 Recovery

#### Month on month improvement at time of recovery

#### Year on year increase after penalty recover