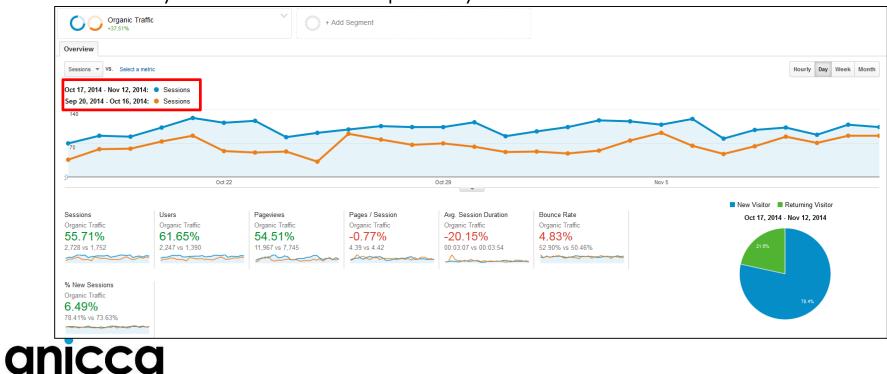

#### Not-provided search phrases

anicca

| 1( | 0,000                                       |                                                   |                                           |                                                   |                                                   |                                              |                                               |                                                |                                                      | •                                     |
|----|---------------------------------------------|---------------------------------------------------|-------------------------------------------|---------------------------------------------------|---------------------------------------------------|----------------------------------------------|-----------------------------------------------|------------------------------------------------|------------------------------------------------------|---------------------------------------|
|    |                                             |                                                   |                                           |                                                   | $\sim$                                            | $\sim$                                       | $\sim$                                        |                                                | $\wedge$                                             | $\nearrow$                            |
| 5, | ,000                                        | $\sim$                                            | $\sim$                                    | $\sim$                                            |                                                   | ×                                            | ~                                             |                                                |                                                      |                                       |
|    |                                             |                                                   | $\smile$                                  |                                                   |                                                   | ~~~                                          |                                               |                                                | ~                                                    |                                       |
|    | January 2011                                | 1                                                 | Janu                                      | ary 2012                                          |                                                   | January 2                                    | 2013                                          | J                                              | anuary 2014                                          |                                       |
|    |                                             |                                                   |                                           | Ţ                                                 |                                                   |                                              |                                               |                                                |                                                      |                                       |
| m  | hary Dimension: Keyword Source Landing Page | e Other -                                         |                                           |                                                   |                                                   |                                              |                                               |                                                |                                                      |                                       |
|    | Plot Rows Secondary dimension  Sort Type:   | Default 🔻                                         |                                           |                                                   |                                                   |                                              |                                               | <b>Q</b> advan                                 | ced 🔳 🕒 Ξ 🔁                                          | ê III                                 |
|    |                                             | Acquisition                                       |                                           |                                                   | Behavior                                          |                                              | Conversions eCommerce 🔻                       |                                                |                                                      |                                       |
|    | Keyword 🕐                                   | Sessions 🤊 🤟                                      | % New<br>Sessions                         | New Users ?                                       | Bounce Rate                                       | Pages /<br>Session                           | Avg. Session<br>Duration ⑦                    | Transactions                                   | Revenue 📀                                            | Ecommer<br>Conversion<br>Rate         |
|    |                                             | <b>237,378</b><br>% of Total:<br>33.93% (699,537) | 69.80%<br>Site Avg:<br>70.26%<br>(-0.67%) | <b>165,678</b><br>% of Total:<br>33.71% (491,517) | <b>42.91%</b><br>Site Avg:<br>51.41%<br>(-16.53%) | <b>4.03</b><br>Site Avg:<br>3.42<br>(17.74%) | 00:03:08<br>Site Avg:<br>00:02:32<br>(24.02%) | <b>8,387</b><br>% of Total:<br>34.49% (24,320) | £989,027.97<br>% of Total: 37.91%<br>(£2,609,105.22) | <b>3.53</b><br>Site A<br>3.4<br>(1.63 |
|    | 1. (not provided)                           | 86,649 (36.50%)                                   | 68.10%                                    | <b>59,009</b> (35.62%)                            | 42.34%                                            | 3.98                                         | 00:03:02                                      | <b>3,135</b> (37.38%)                          | £387,002.19 (39.13%)                                 | 3.6                                   |
|    | 2. boards direct                            | <b>10,748</b> (4.53%)                             | 35.27%                                    | 3,791 (2.29%)                                     | 24.48%                                            | 6.05                                         | 00:05:01                                      | 1,142 (13.62%)                                 | £160,189.45 (16.20%)                                 | 10.6                                  |
|    | 3. (not set)                                | <b>3,912</b> (1.65%)                              | 76.51%                                    | <b>2,993</b> (1.81%)                              | 40.36%                                            | 4.50                                         | 00:03:29                                      | <b>138</b> (1.65%)                             | £15,189.03 (1.54%)                                   | 3.5                                   |
|    | 4. www.boardsdirect                         | <b>1,533</b> (0.65%)                              | 0.72%                                     | <b>11</b> (0.01%)                                 | 18.98%                                            | 6.71                                         | 00:16:59                                      | 5 (0.06%)                                      | £521.77 (0.05%)                                      | 0.3                                   |
|    | 5. large whiteboard                         | <b>1,462</b> (0.62%)                              | 75.65%                                    | <b>1,106</b> (0.67%)                              | 24.69%                                            | 4.87                                         | 00:02:59                                      | <b>43</b> (0.51%)                              | £4,694.03 (0.47%)                                    | 2.9                                   |
|    |                                             |                                                   |                                           |                                                   |                                                   |                                              |                                               |                                                |                                                      |                                       |

You can get some data from Webmaster Tools but (only 3 months)