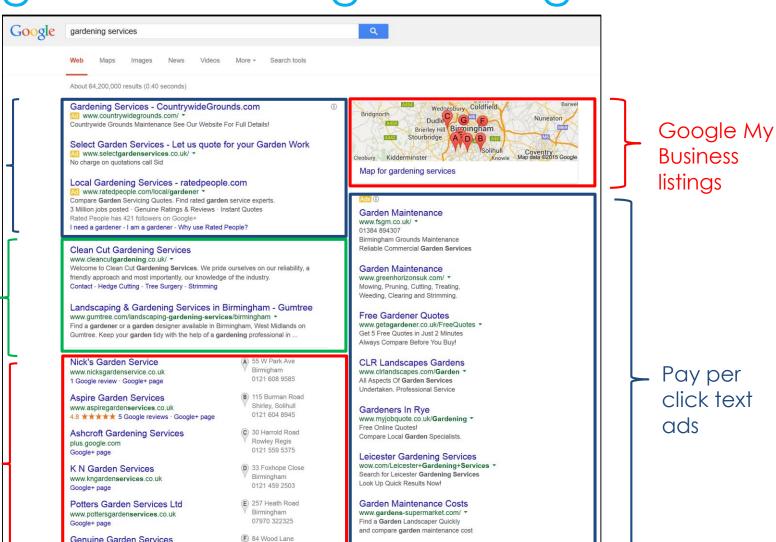

#### Google results for 'gardening services'\*

ads Organic or natural search results Google My

Pay per

click text

Business listings (x7)

\* Uses your current location to deliver results

Birmingham, Erdingtor