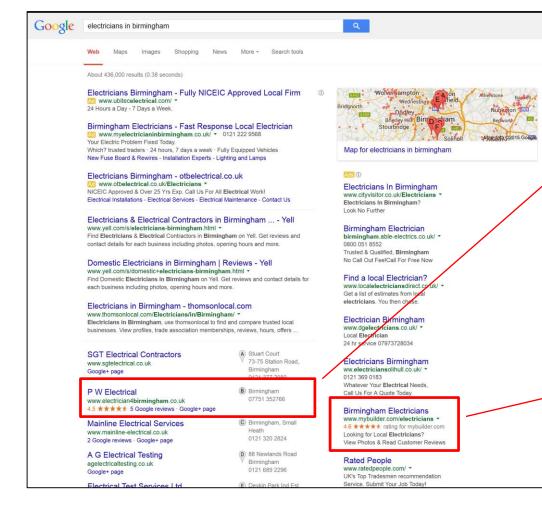

## How to get in the local search results

Pay (AdWords)

- Use local PPC ads, where you opt to only show your ads in your selected area
- Include your phone number and address in your ads (using ad extensions). This will also give you "click-to-call" on mobiles
- Use independent reviews, so your stars show up in your ads (you need >30 reviews with >3.5 rating)

#### Google My Business Pages

- Appear in the map and 7 local results by creating a strong Google My Business page (via Google+)
- You will need a minimum of 5 Google reviews for your stars to show

#### Main organic results

- Get found in the local organic results for local search phrases by creating and optimising a page for each city or town (SEO)