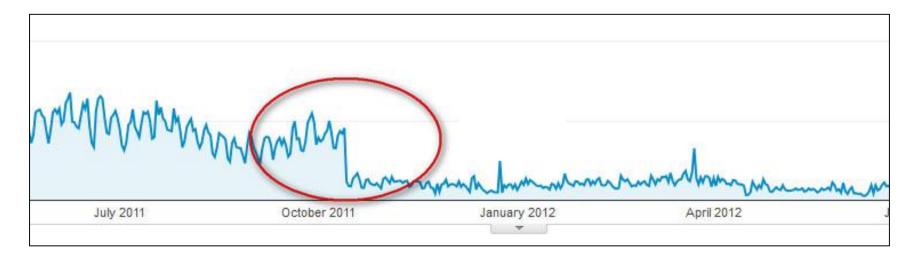

# Panda

When: February 2011

Target: Sites with low quality content Impact: At its launch Panda affected up to 12% of search results. Panda seemed to crack down on thin content, content farms, sites with high ad-tocontent ratios, & a number of other quality issues

#### Google Panda Impact

@AnnStanley

- Sudden drops in traffic on a specific date
- Check search blogs for industry news on Google updates
- Check your Webmaster tools for penalty notices

| Manual Actions<br>Site-wide matches None                                                                                                                                                                                                                                                                                                                             |
|----------------------------------------------------------------------------------------------------------------------------------------------------------------------------------------------------------------------------------------------------------------------------------------------------------------------------------------------------------------------|
| →Partial matches Some manual actions apply to specific pages, sections, or links<br>Reason                                                                                                                                                                                                                                                                           |
| Unnatural links to your site—impacts links<br>Google has detected a pattern of unnatural artificial, deceptive, or manipulative links pointing to pages on this site. Some links may be outside of<br>the webmaster's control, so for this incident we are taking targeted action on the unnatural links instead of on the site's ranking as a whole.<br>Learn more. |
|                                                                                                                                                                                                                                                                                                                                                                      |