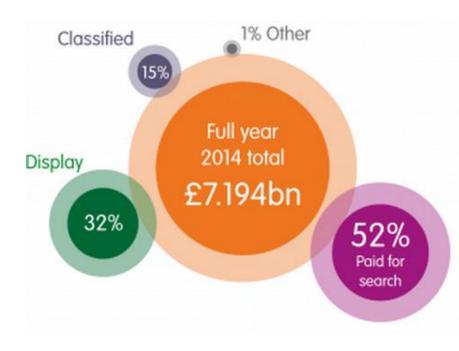

# Digital advertising in the UK – 2014 full year results

- UK digital ad spend in 2014 reached record high of £7.194 billion with 14% year-on-year growth
- Mobile reached £1.62 billion, representing 23% of total
- Mobile had 63% year-on-year growth, driven by social, video and in-app ads
- Social ads grew 65% year-on-year to £922m with 56% on mobile (£517m)
- Search still represents 52%

Source: www.iabuk.net/blog/digital-adspend-goes-stellar-in-2014