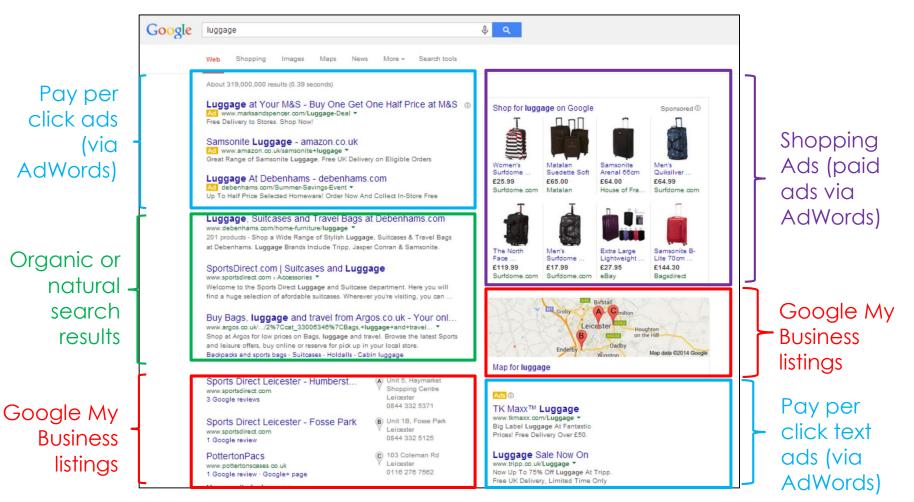

## Google results for 'luggage'\*

anicca

\*luggage chosen to illustrate different types of results

#### How to get into the Google results - free

nStanlev

- Organic or natural listings search engine optimisation of your website i.e. SEO
- Map create a free Google My Business Listing which is part of Google+
- Images and videos make sure these have keyphrases in the file names and tags
- News, blogs and author results create ongoing blog content on your site or via news feed sites (PR)

#### How to get into the Google results - paid

- Ads set up an AdWords (or Bing Ads) pay per click account(s) – where you bid on relevant phrases and you pay if they click on your ad
- Shopping results feed your ecommerce database into Google Merchant Centre and Shopping ads in AdWords (so you appear in the product image ads)
- Coming soon! Comparison Shopping Engine (CSE) results (e.g. Kelkoo) will have to appear amongst Google ads as "Alternative results"