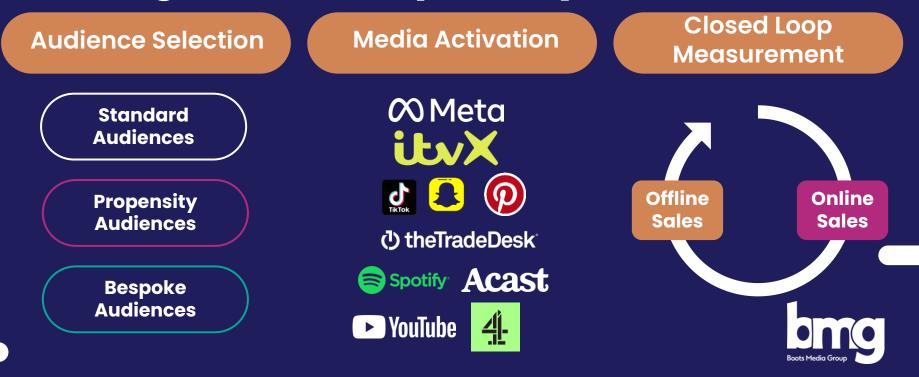

### Audience 360 : BMG's 1st Party Data Engine

@AniccaDigital

#epic25

## Which is now established as a market leading off-site capability