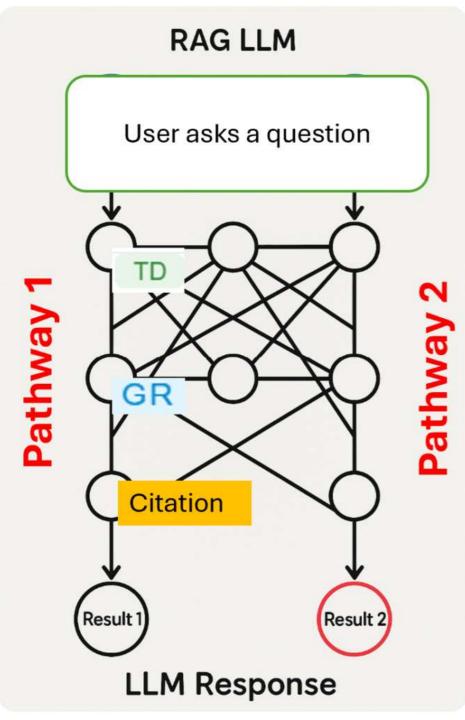

## Why Traditional SEO Approaches Are Inadequate for LLMs

- The Goal is no longer about traffic
- Importance of Context
- Joined Up Knowledge Structuring

**EPIC<sup>5</sup>** 

#epic25

@AniccaDigital

# Influencing Knowledge for Optimized Al Performance

- Enhancing Al Accuracy
- Structuring your information
- Spotting the Narratives
- Interrupting the Neural Pathways