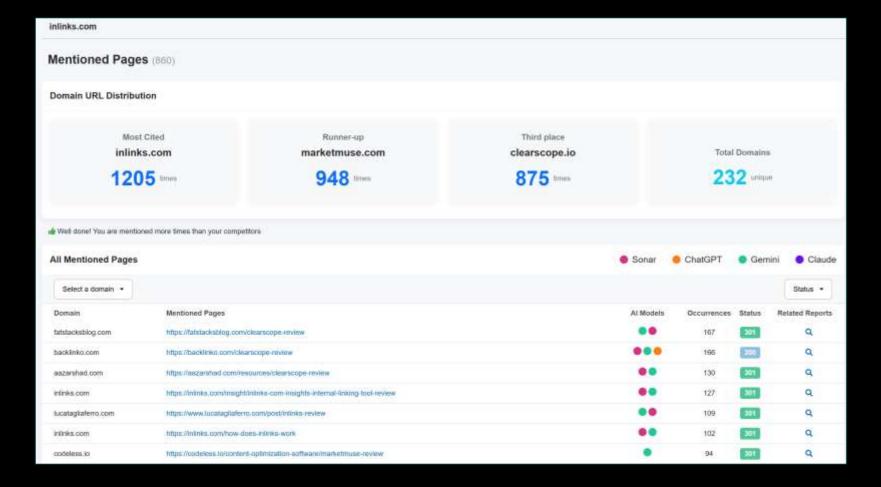

## Examples of Fake Facts abound....

- "Inlinks is a Rank Checker"
- "Moz Local ceased as a product offering in 2023".
- "Hennessey.com is an AutoTuning site"

@AniccaDigital